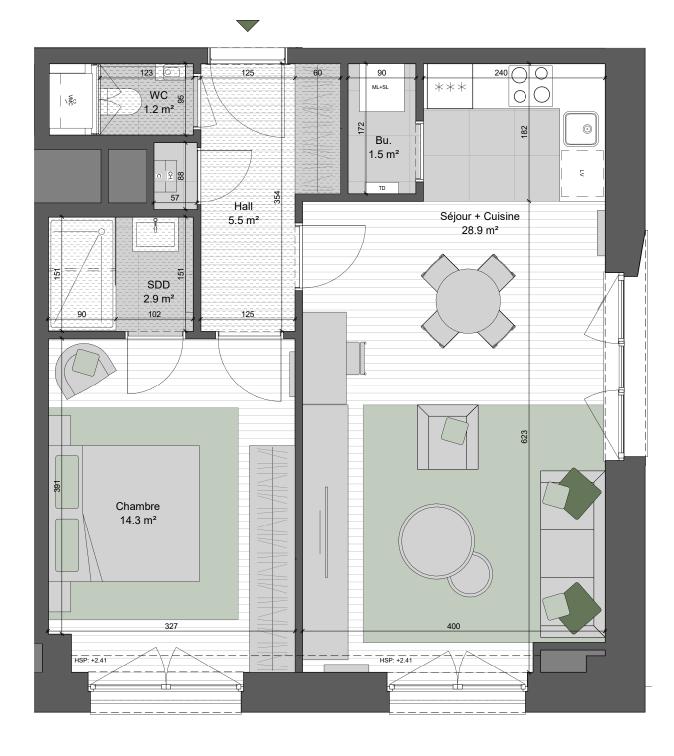

## EXTERIOR

- Measurements are given on a gross basis, without finishing work. Some measurements and drawings can be subject to changes during construction.

-Each difference being more or less and within acceptable tolerances, will mean a loss of profit to the buyer without price adjustments.

-Changes may be made to this plan according to the realization requirements.

-The furniture and the flooring layout are given only as an example. -Full information about the radiators, electrical and ventilation equipment will be provided during construction.

-The measurements of the radiators and the location of the false ceilings are given only as an example.

-The kitchen layout and technical equipment sizes are provided for information only and are not contractual. Specific documents can be provided during construction