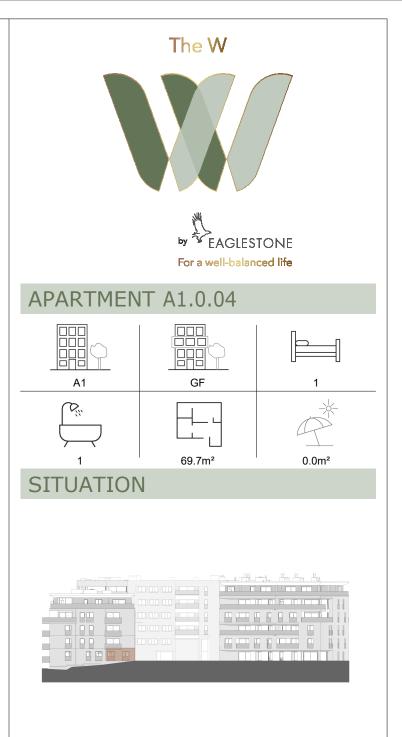

## EXTERIOR

- Measurements are given on a gross basis, without finishing work. Some measurements and drawings can be subject to changes during construction.

-Each difference being more or less and within acceptable tolerances, will mean a loss of profit to the buyer without price adjustments.

-Changes may be made to this plan according to the realization requirements.

-The furniture and the flooring layout are given only as an example. -Full information about the radiators, electrical and ventilation equipment will be provided during construction.

-The measurements of the radiators and the location of the false ceilings are given only as an example.

-The kitchen layout and technical equipment sizes are provided for information only and are not contractual. Specific documents can be provided during construction